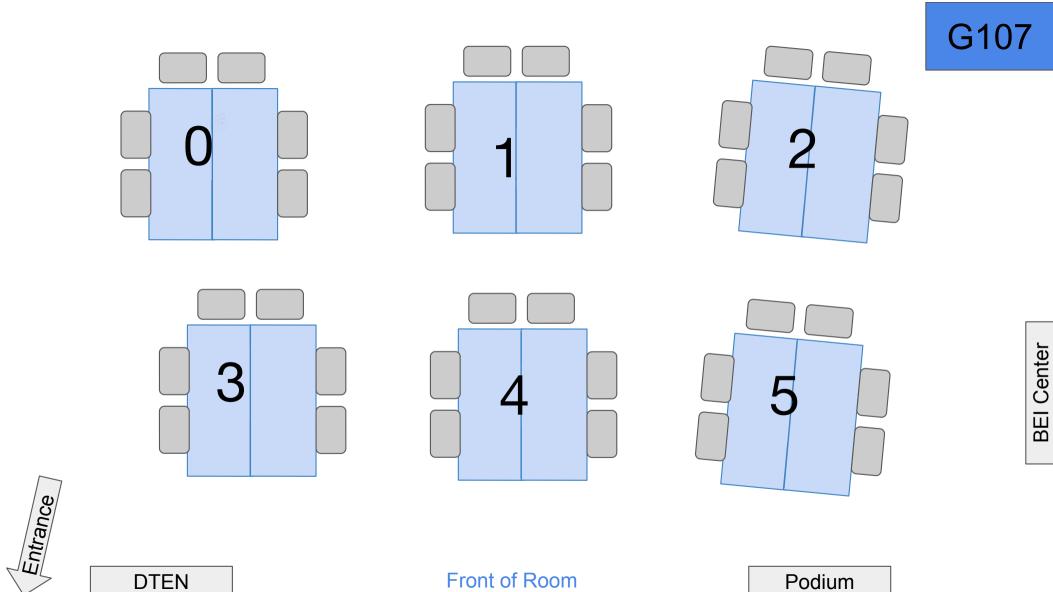

## Floor plan for All Hands

Feel free to make any changes needed!

(should be able to be applied to each room All Hands is taking place in)

Pod 0: Chloe

Pod 1: Abigail

Pod 2: Arissa

Pod 3: Kyle

Pod 4: Vivian

Pod 5: Suneri

Pod 6: Emily

Pod 7: Arushi

Pod 8: Iris

Pod 9 Diya

Pod 10: Sonia and Yujia

Pod 11: Hannah

Pod 12: Om

Pod 13: Nicholas

Pod 14: Philina and Ranjani

Pod 15: Jaylyn and Grace

Pod 16: Elaine and Ruby

Pod 17: Sammi

Pod 18: Sarah

Pod 19: Yuelan

Pod 21: Anthea

Pod 22: Rochelle

Pod 23: Chris

Pod 24: Anya

Pod 25: Rohit

Pod 26: Amy

DTEN

Front of Room

Podium