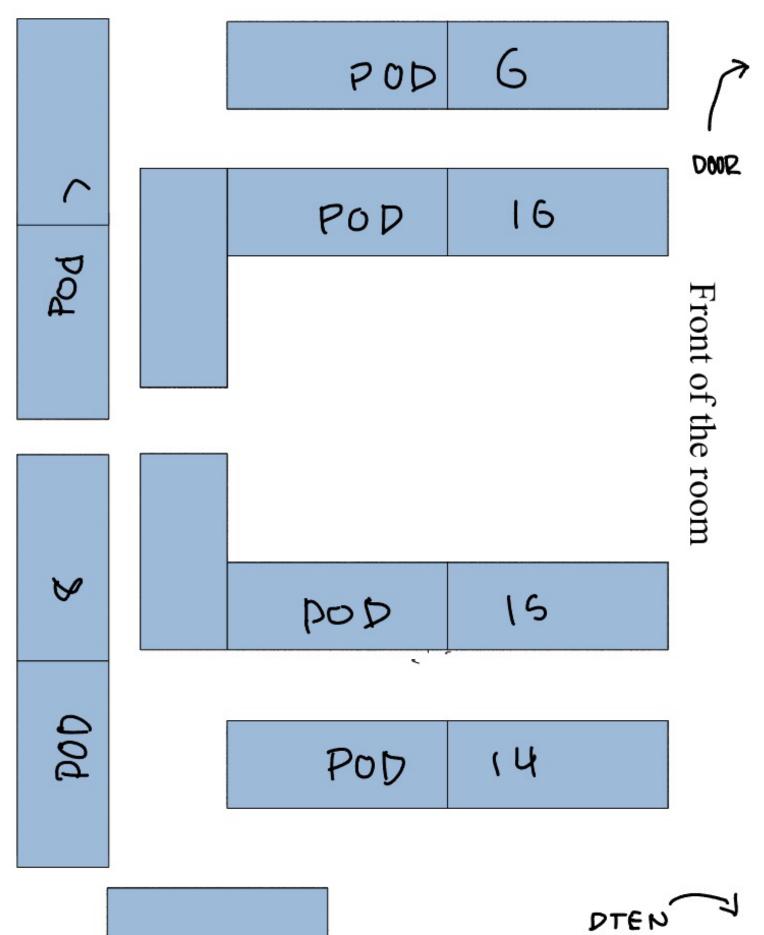

Pod 5: Suneri

Pod 6: Emily

Pod 7: Arushi

Pod 8: Iris

Pod 9 Diya

Pod 10: Sonia and Yujia

Pod 11: Hannah

Pod 12: Om

Pod 13: Nicholas

Pod 14: Philina and Ranjani

Pod 15: Jaylyn and Grace

Pod 16: Elaine and Ruby

Pod 17: Sammi

Pod 18: Sarah

Pod 19: Yuelan

Pod 21: Anthea