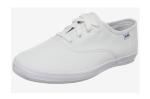

Those who WILL need to provide your own shoes: (Pictures shown below are examples of acceptable shoes. Make sure they are clean. If they are too dirty you will be asked to bring in different shoes.)

Beth: All-white tennis shoes. Any socks.