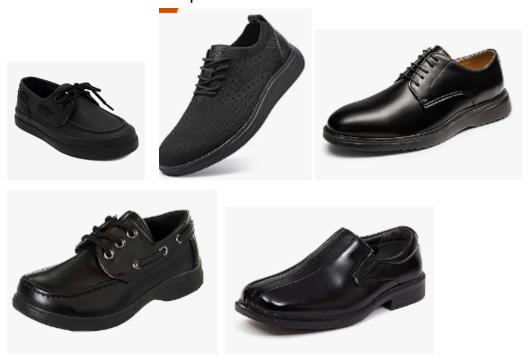

**Elmer:** Please have all-black dress shoes, not sneakers. Also black socks. Below are some examples.