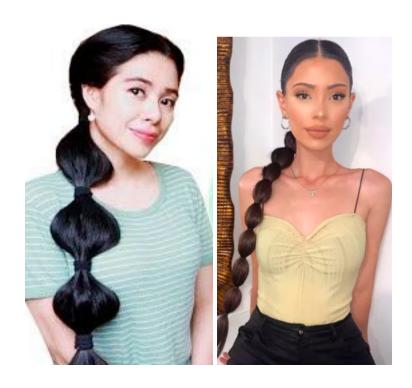

## Jasmine:

Bubble ponytail on the side. Please use black hair ties. Part hair in middle and sweep back with gel. Make sure any shorter layers in front are pinned back well.