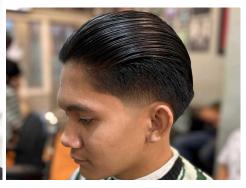

## Boys:

Comb neatly, make sure hair does not fall over face, and use LOTS of hair gel. Your hair should be VERY slicked back.