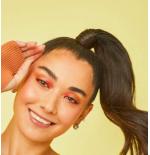

## Jasmine:

Bubble ponytail on the side. Please use black hair ties. Part hair in middle and sweep back with gel. Make sure any shorter layers in front are pinned back well.