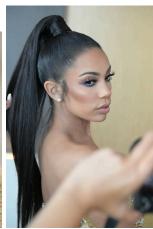

## All other girls:

Think of how your character would wear their hair. Styles you may choose from: Very high bun (on top of head), low ponytail on the side or in back, half-up half-down, or very high ponytail (on top of head). Pull all hair including bangs off your face and use LOTS of gel. Use bobby pins to keep any shorter layers pinned back. For very short hair, comb neatly, gel, and pin sides off of the face.