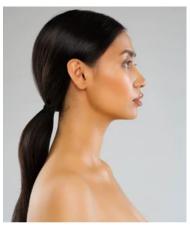

## All other girls:

Think of how your character would wear their hair. Styles you may choose from: Very high bun (on top of head), low ponytail on the side or in back, half-up half-down, or very high ponytail (on top of head). Pull all hair including bangs off your face and use LOTS of gel. Use bobby pins to keep any shorter layers pinned back. For very short hair, comb neatly, gel, and pin sides off of the face.