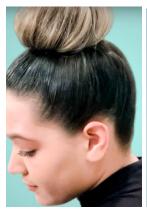

## All other girls:

Think of how your character would wear their hair. Styles you may choose from: Very high bun (on top of head), low ponytail on the side or in back, half-up half-down, or very high ponytail (on top of head). Pull all hair including bangs off your face and use LOTS of gel. Use bobby pins to keep any shorter layers pinned back. For very short hair, comb neatly, gel, and pin sides off of the face.