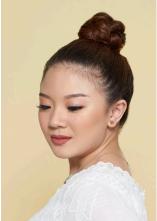

## All other girls:

Think of how your character would wear their hair. Styles you may choose from: Very high bun (on top of head), low ponytail on the side or in back, half-up half-down, or very high ponytail (on top of head). Pull all hair including bangs off your face and use LOTS of gel. Use bobby pins to keep any shorter layers pinned back. For very short hair, comb neatly, gel, and pin sides off of the face.