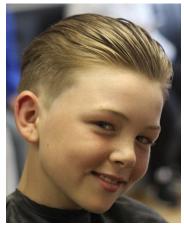

## Boys:

Comb neatly, make sure hair does not fall over face, and use LOTS of hair gel. Your hair should be VERY slicked back.